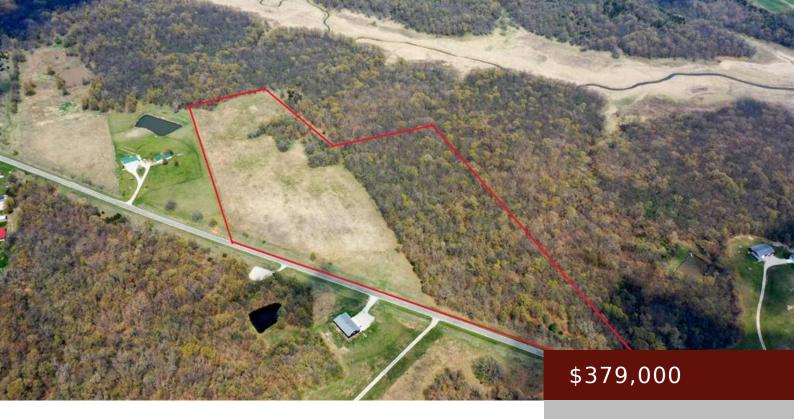

#### 11205 160TH AVE, MORAVIA, IA 52571, USA

https://www.1strateteam.com

The possibilities of this 30.5 M/L acres are ENDLESS! Situated in Southern Iowa is Rathbun Lake, one of Iowaâ∏s most...

- Recreational
- FARM
- Active

### **Basics**

Category: FARM Type: Recreational

Status: Active Lot size: 1328580 sq ft

**County:** Appanoose **Zoning:** Agriculture

Acres: 30.5 acres Municipality: Moravia