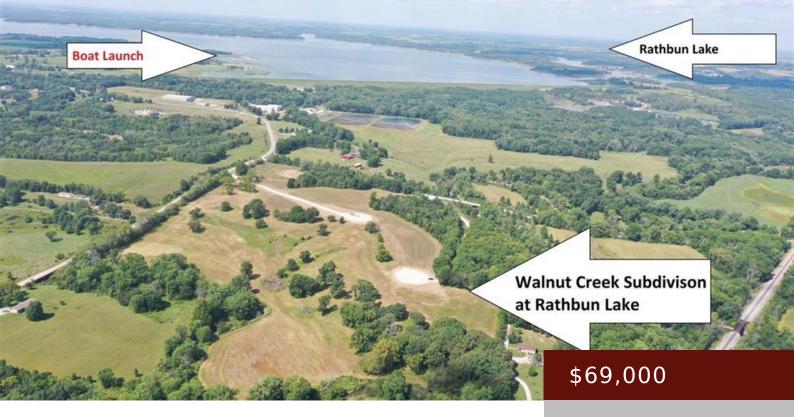

IA,

https://www.1strateteam.com

Experience the awe-inspiring beauty of the Chariton River bottom from Lot 2 in the Walnut Creek Subdivision at Rathbun Lake....

- Residential Lot
- · LOTS & LAND
- Active

×

Acres: 3.4 acres

Municipality: Rathbun