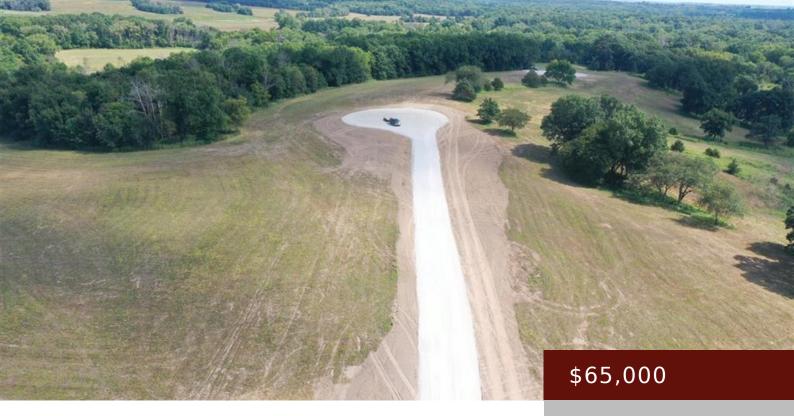

# 16108 213TH AVE, CENTERVILLE, IA 52544, USA

https://www.1strateteam.com

Experience the awe-inspiring beauty of the Chariton River bottom of just over 3 acres m/l in the Walnut Creek Subdivision...

• Residential Lot

# Basics

Category: LOTS & LAND Status: Active County: Appanoose Price Per SQFT: \$19,117.65 Type: Residential Lot Lot size: 148104 sq ft Acres: 3.4 acres

×