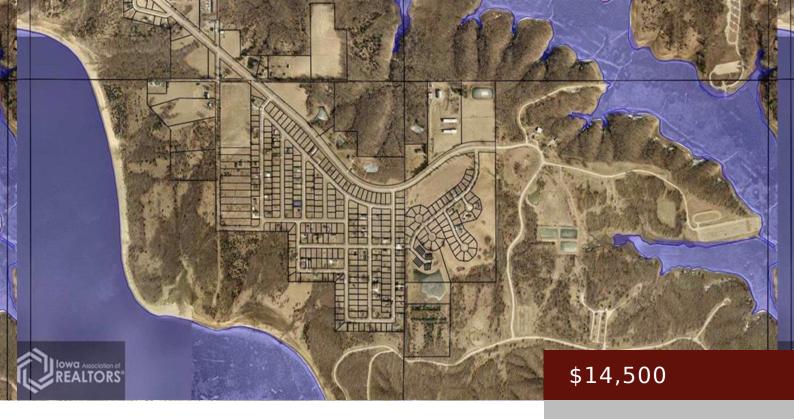

#### 12238 APACHE DR, MORAVIA, IA 52571, USA

https://www.1strateteam.com

Lot 16, Block 3 Lakeshore Heights. Lot dimensions are 75x115. Just minutes from Rathbun's largest boat ramp! Seller has multiple lots...