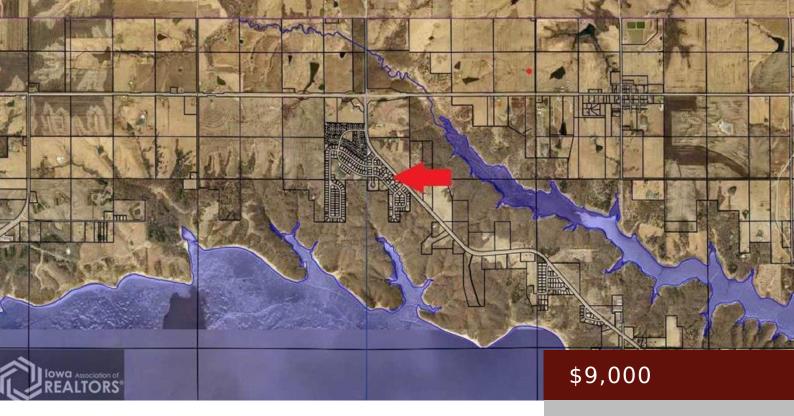

## **16107 DOE CIR, MORAVIA, IA 52571, USA**

https://www.1strateteam.com

Lot 37 Antler Acres. Just minutes from Rathbun's largest boat ramp! Seller has multiple lots for sale in the Antler...

- LOTS & LAND
- Active