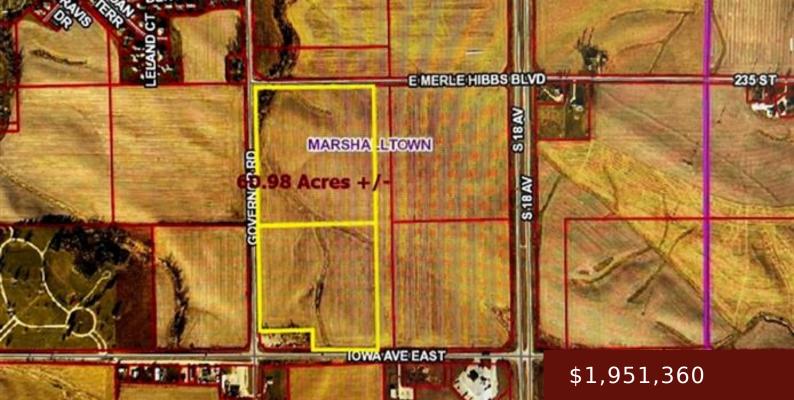

## **3811 S CENTER ST, MARSHALLTOWN, IA 50158, USA**

https://www.1strateteam.com

FANTASTIC INDUSTRIAL DEVELOPMENT OPPORTUNITY! 60.98 Acres for sale, \$32,000 per acre. This land must be sold as one parcel and...

## Basics

Category: LOTS & LAND Lot size: 2656288.8 sq ft Acres: 60.98 acres Municipality: Marshalltown Status: Active County: Marshall Price Per SQFT: \$32,000 Land Inclusions: None