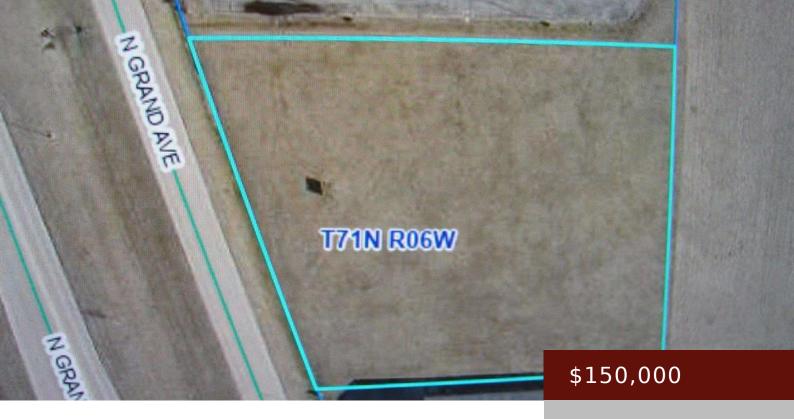

## XCHJ+39 MOUNT PLEASANT, IA, USA

https://www.1strateteam.com

CHECK OUT THIS GREAT LOCATION, which may be perfect for your new business. 1.15 ACRES M/L. Easy access with great...

- Commercial Lot
- LOTS & LAND
- Active

### Basics

Category: LOTS & LAND Type: Commercial Lot

Status: Active Lot size: 50094 sq ft

County: Henry Acres: 1.15 acres

**Price Per SQFT:** \$130,434.78 **Municipality:** Mount Pleasant