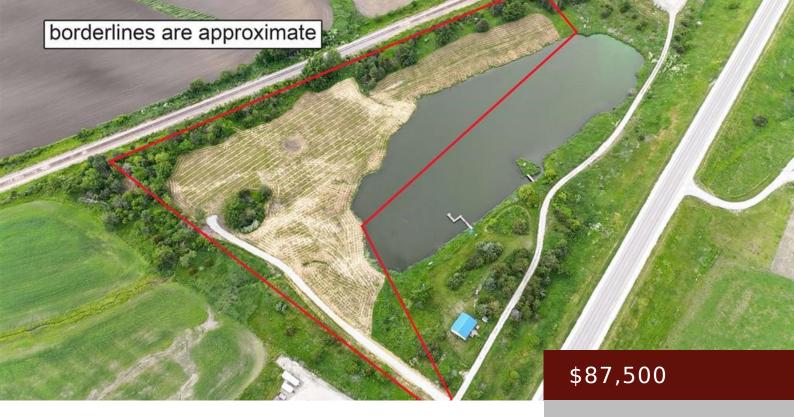

IA,

https://www.1strateteam.com

This is an incredible opportunity at 7.26 M/L acres in Appanoose County. Conveniently located just off State Highway 5 between...

- Recreational Residential Lot
- LOTS & LAND
- Active

## **Basics**

Category: LOTS & LAND Type: Recreational, Residential Lot

Status: Active Lot size: 316245.6 sq ft

**County:** Appanoose **Zoning:** Residential-Single Family

**Acres: 7.26** acres **Price Per SQFT:** \$17,630.85