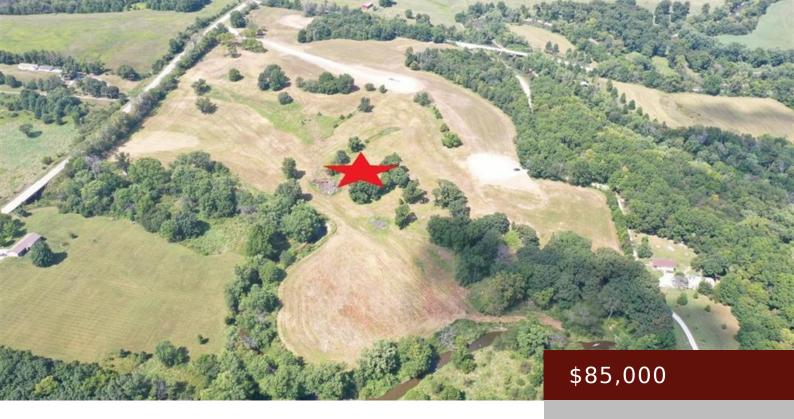

IA,

https://www.1strateteam.com

This property, Lot 12 in Walnut Creek Subdivision at Rathbun Lake, is situated just off the dead-end county road that...

- Residential Lot
- LOTS & LAND
- Active

## **Basics**

Category: LOTS & LAND

**Status:** Active

**County:** Appanoose

**Price Per SQFT:** \$23,351.65

Land Inclusions: Survey, Abstract

Type: Residential Lot

Lot size: 158558.4 sq ft

Acres: 3.64 acres

Municipality: Rathbun