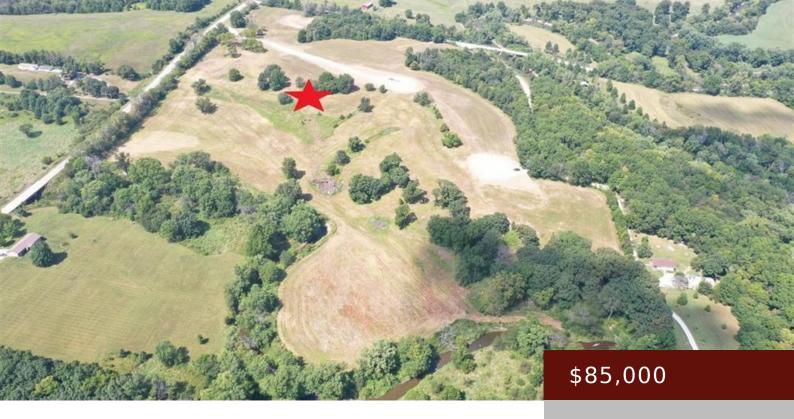

IA,

https://www.1strateteam.com

Imagine building your ideal home or cabin at the end of the lovely Walnut Creek Subdivision in RATHBUN LAKE, overlooking...

- Residential Lot
- · LOTS & LAND
- Active

## **Basics**

Category: LOTS & LAND

**Status:** Active

**County:** Appanoose

**Price Per SQFT:** \$17,241.38

Land Inclusions: Survey, Abstract

**Type:** Residential Lot

Lot size: 214750.8 sq ft

Acres: 4.93 acres

Municipality: Rathbun