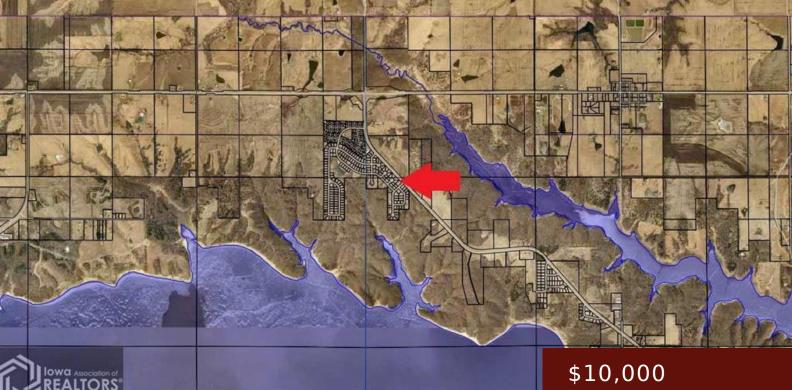

#### 16161 FAWN CIR, MORAVIA, IA 52571, USA

https://www.1strateteam.com

Lot 43 Antler Acres. Just minutes from Rathbun's largest boat ramp! Seller has multiple lots for sale in the Antler...

×