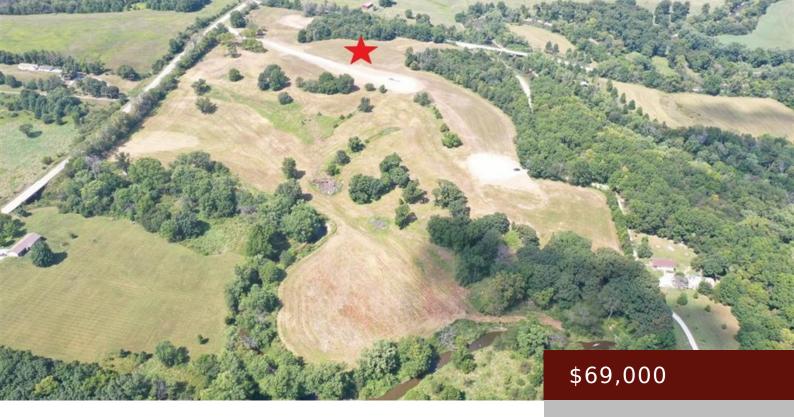

IA,

https://www.1strateteam.com

Discover Lot 4, a stunning property situated at the pinnacle of Walnut Creek Subdivision in Rathbun Lake. This exceptional location...

- LOTS & LAND
- Active

×