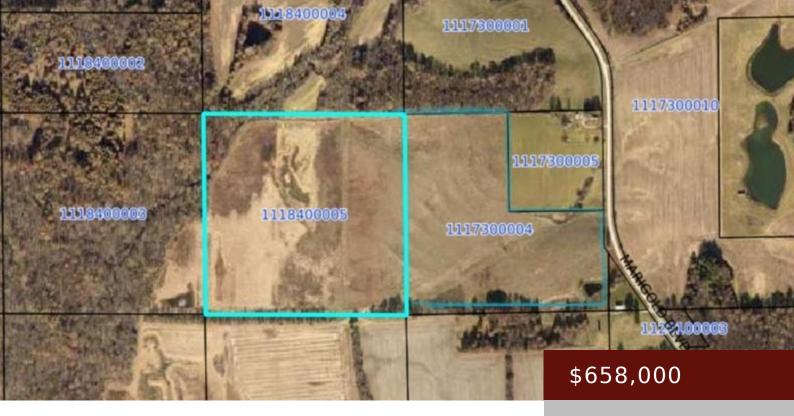

#### **Basics**

Category: LOTS & LAND Type: Other, Pasture and

Status: Active Lot size: 1742400 sq ft

County: Jefferson Acres: 40 acres

Price Per SQFT: \$16,450 Farm Type: Crop

**Land Inclusions:** C.R.P. contract #11174 includes 26.04 acres enrolled through 09/30/2026 at \$338.29 per acre for a total

benefit of \$8,825.