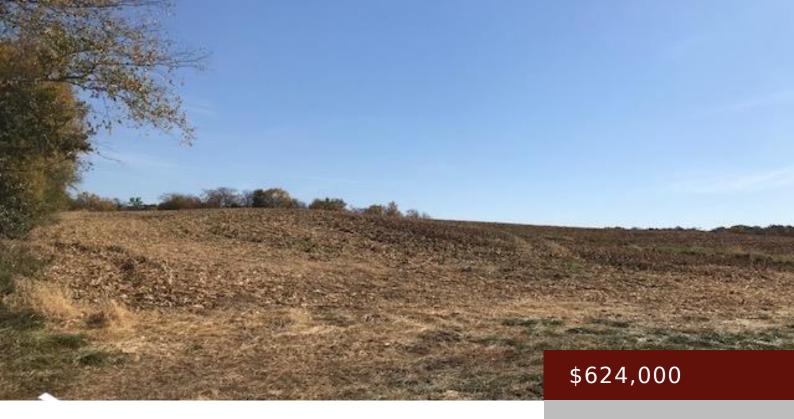

IA,

https://www.1strateteam.com

This property is located two miles east and two and a half miles south of Fairfield, lowa, and two and...

- Pasture and Timber
- LOTS & LAND
- Active

×

**Type:** Pasture and Timber

Lot size: 1742400 sq ft

Acres: 40 acres

Farm Type: Crop, Wooded/Hunting