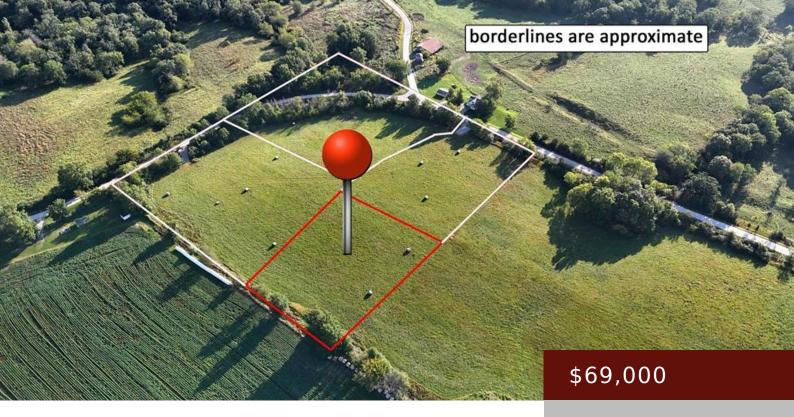

## IA,

https://www.1strateteam.com

Why settle for crowded vacation spots? Looking for your own private getaway just  $\hat{A}\frac{1}{2}$  a mile from Rathbun Lake? Don't...

- Recreational Residential Lot
- LOTS & LAND
- Active

## **Basics**

Category: LOTS & LAND Type: Recreational, Residential Lot

Status: Active Lot size: 88862.4 sq ft

County: Appanoose Acres: 2.04 acres

**Price Per SQFT:** \$33,823.53