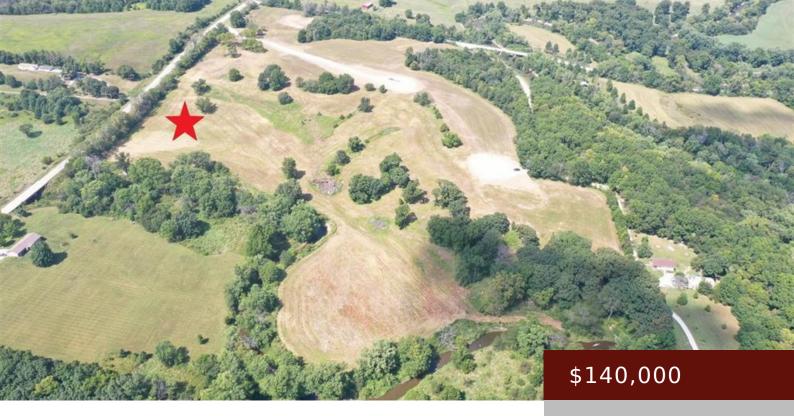

## R457+9H RATHBUN, IA, USA

https://www.1strateteam.com

A beautiful 10-acre m/l parcel located in the Walnut Creek Subdivision at Rathbun Lake is available for you. The private...

- Residential Lot
- LOTS & LAND
- Active

## Basics

Category: LOTS & LAND Status: Active County: Appanoose Acres: 10 acres Type: Residential Lot Lot size: 435600 sq ft Zoning: Residential-Single Family Price Per SQFT: \$14,000