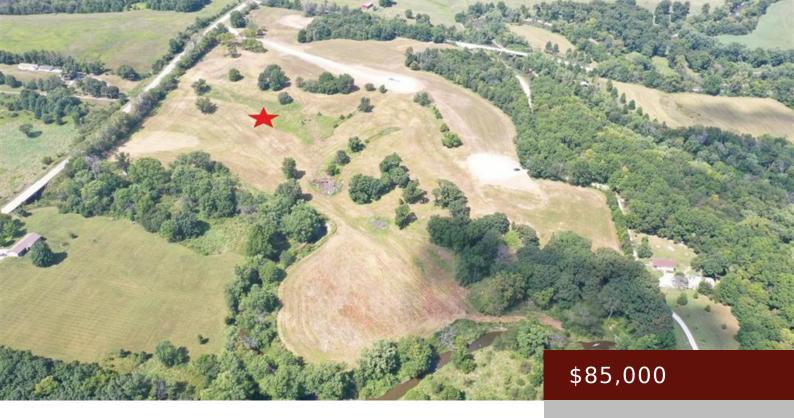

IA,

https://www.1strateteam.com

The Walnut Creek Subdivision at Rathbun Lake is an excellent acreage that offers stunning views from both sides of the...

- Residential Lot
- · LOTS & LAND
- Active

Acres: 3.99 acres

Municipality: Rathbun