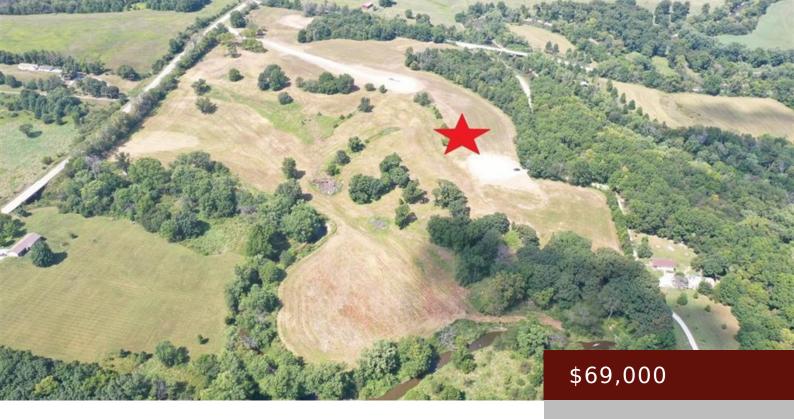

IA,

https://www.1strateteam.com

Located just off a small cul-de-sac, take a right and drive to the top of the hill for an incredible...

- Residential Lot
- LOTS & LAND
- Active

×

## **Basics**

Category: LOTS & LAND

**Status:** Active

County: Appanoose

Acres: 2.3 acres

Municipality: Rathbun

Type: Residential Lot

**Lot size: 100188** sq ft