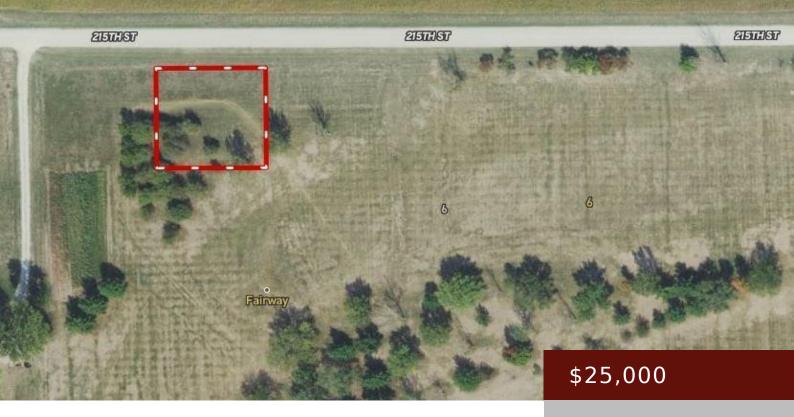

IA,

https://www.1strateteam.com

1 of 2 lots available on the Keosauqua Riverview Club Golf Course. Perfect location for the golf enthusiast, or for... • LOTS & LAND

Active

×

## **Basics**

Category: LOTS & LAND

**Lot size: 15246** sq ft

Acres: 0.35 acres

Municipality: Keosauqua

Status: Active

County: Van Buren

**Price Per SQFT:** \$71,428.57