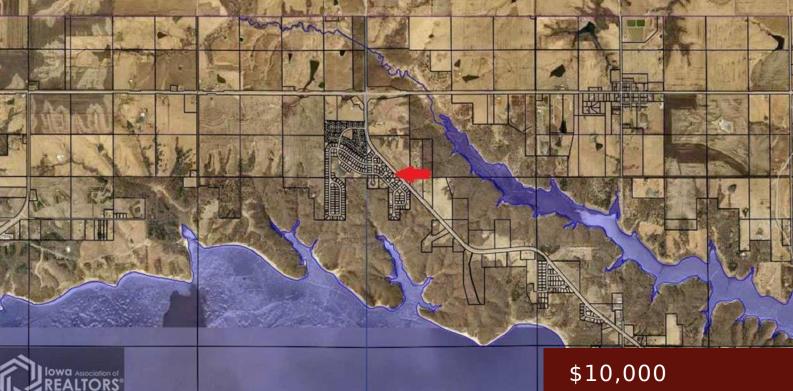

#### **16120 DOE CIR, MORAVIA, IA 52571, USA**

https://www.1strateteam.com

Lot 34 Antler Acres. Just minutes from Rathbun's largest boat ramp! Seller has multiple lots for sale in the Antler...

# **Basics**

Category: LOTS & LAND Lot size: 8712 sq ft Acres: 0.2 acres Municipality: Moravia

Status: Active County: Appanoose **Price Per SQFT:** \$50,000 Land Inclusions: Platted