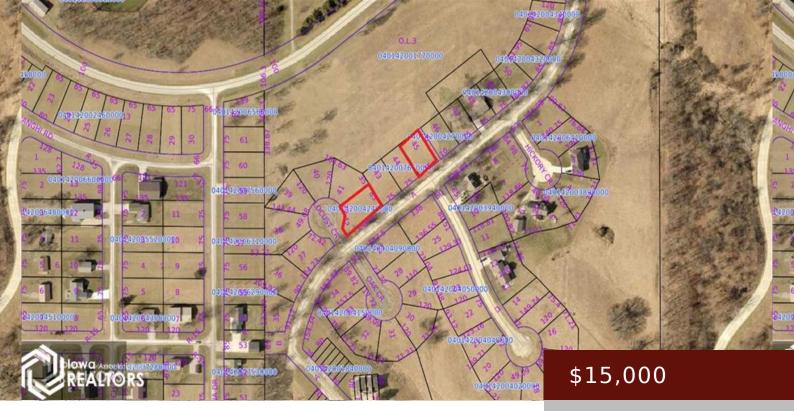

#### 12283 PARKSIDE DR, MORAVIA, IA 52571, USA

https://www.1strateteam.com

Lots 42 and 45, Parkside Knolls. Closest subdivision to Honey Creek State Park and Rathbun Lake's largest and highest boat...