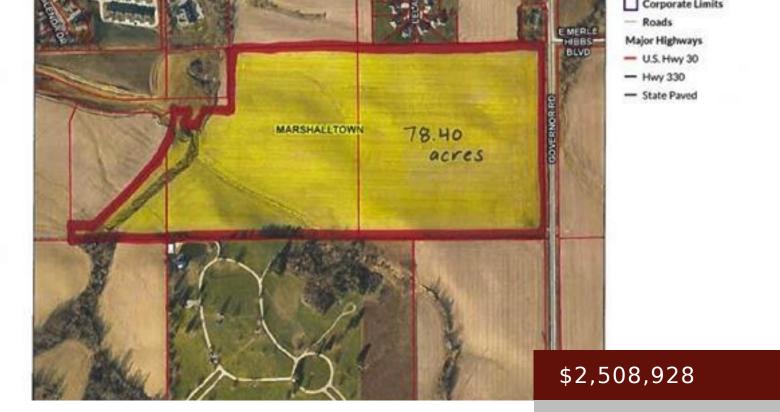

#### IA

https://www.1strateteam.com

Fantastic Development Opportunity! 78.40 total acres for sale, \$32,000 per acre. Seller is willing to divide for different development possibilities. This...

## **Basics**

Category: LOTS & LAND Status: Active

**Lot size: 3415104** sq ft **County:** Marshall

**Acres: 78.4** acres **Price Per SQFT:** \$32,001.63

Land Inclusions: None