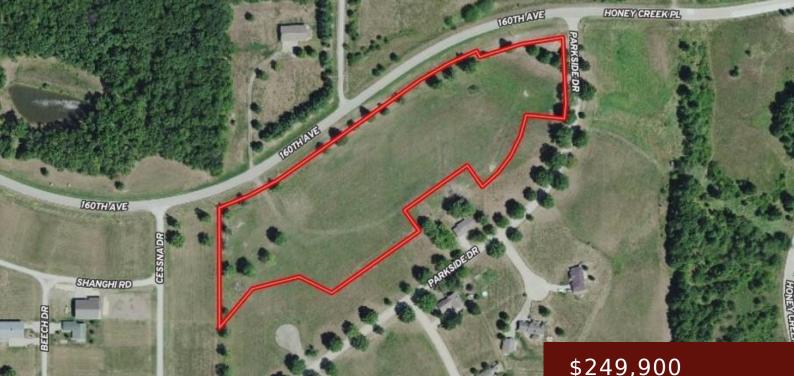

### 12283 PARKSIDE DR, MORAVIA, IA 52571, **USA**

https://www.1strateteam.com

This expansive commercially zoned lot in scenic Southern Iowa near Honey Creek State Park and Lake Rathbun offers an abundance...

# **Basics**

Category: LOTS & LAND Status: Active County: Appanoose Acres: 7.47 acres

**Type:** Commercial Lot Lot size: 325393.2 sq ft **Zoning:** Business/Commercial **Price Per SQFT:** \$33,453.82