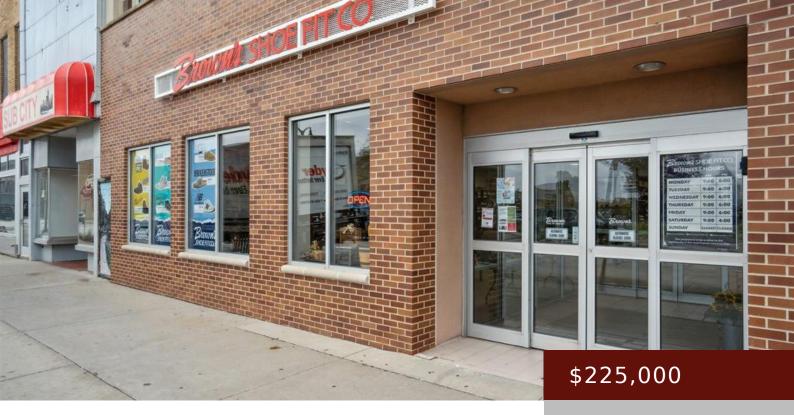

# MARSHALLTOWN, IA, https://www.lstrateteam.com

Looking for a well established investment property right in the heart of Marshalltown's Main Street District? This is a property... • COMMERCIAL (5+ UNITS)

## Basics

Category: COMMERCIAL (5+ UNITS) Lot size: 7405.2 sq ft County: Marshall Acres: 0.17 acres Current Use: Retail

Status: Active Year built: 1890 Zoning: Business/Commercial Price Per SQFT: \$30.91 DOM: 3

## **Building Details**

Water: City Water/ConnectedConstruction Status Desc: Previously OwnedBuilding Total SqFt: 7280 sq ftBasement: Full

### **Amenities & Features**

Available Utilities: Electric Common,Heating Common,Hot<br/>Water CommonStyle: RetailAir Conditioning: CentralParking Characteristics: NoneExterior: Brick/StoneHeating: Forced AirSewer: City Sewer/ConnectedForced Air