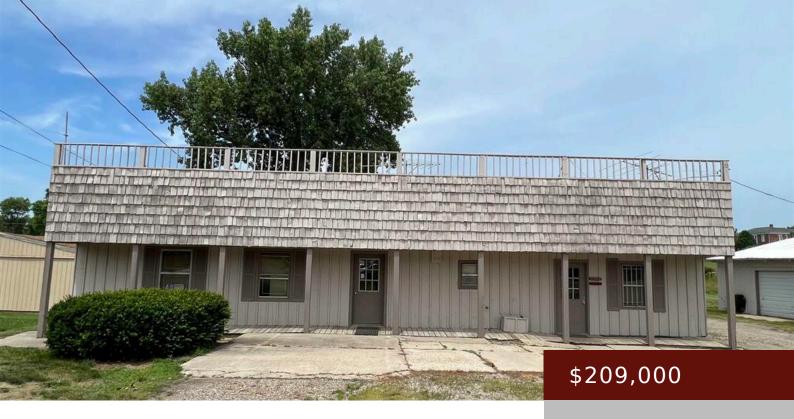

## **1004 1ST AVE E, NEWTON, IA 50208, USA**

https://www.1strateteam.com

0.98 Acre Commercial Lot with 2 Buildings. Retail Building 1 has 2860 sqft with 3 showroom areas, stock room, workroom,...

- COMMERCIAL (5+ UNITS)
- Active