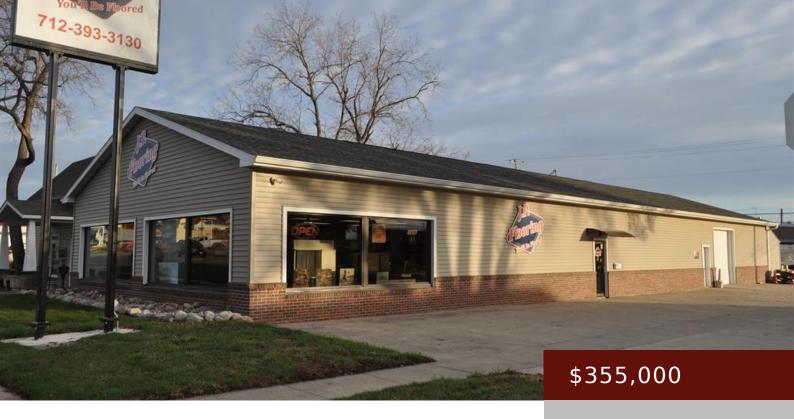

#### **DENISON, IA,**

https://www.1strateteam.com

LOCATION LOCATION! Located off Hwy 30 in Denison this well taken care of building features over 5000 sq feet!...

- COMMERCIAL (5+ UNITS)
- Active

# **Building Details**

**Garage Stalls:** 2 **Garage Dimensions:** Shop area in back

Water: City Water/Connected Building Total SqFt: 5140 sq ft

**Amenities & Features** 

Available Utilities: Electric Common, Heating Common, Hot