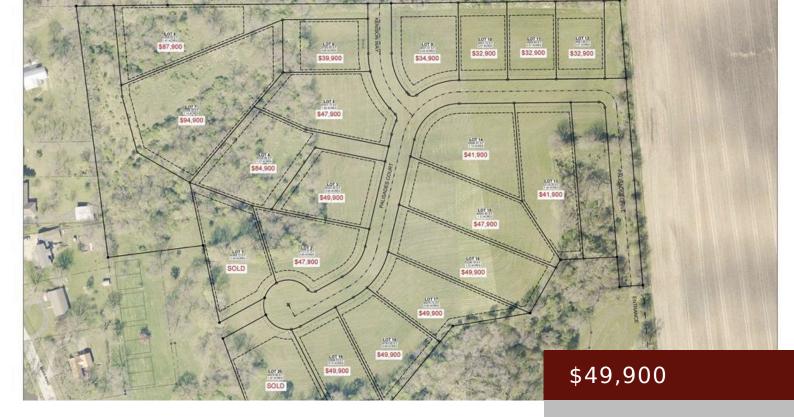

### **GPG6+JG IOWA FALLS, IA, USA**

https://www.1strateteam.com

Scenic lot situated on .75 acre and mature trees to the rear of the lot and near the cul-de-sac make...

- Residential Lot
- LOTS & LAND
- Active