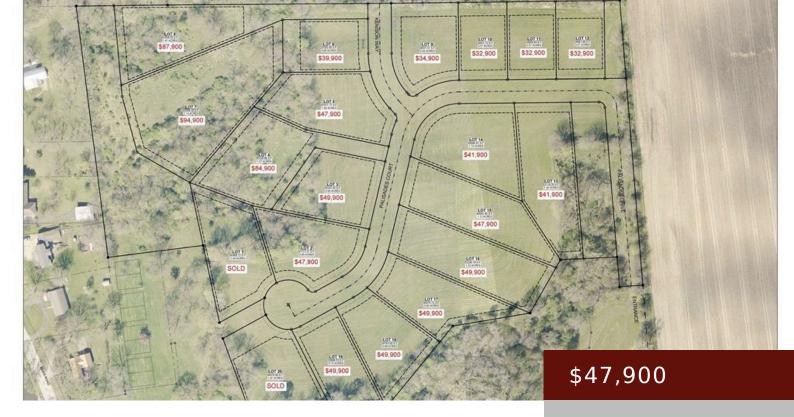

### 2428 RIVER RD, IOWA FALLS, IA 50126, USA

https://www.1strateteam.com

Beautiful lot that will lend itself to a walk out basement. This lot is nearly an acre and has nice...

- LOTS & LAND
- Active

## **Basics**

Category: LOTS & LAND

**Lot size: 41382** sq ft

**Zoning:** Residential-Single Family

**Price Per SQFT:** \$50,421.05

Status: Active

County: Hardin

Acres: 0.95 acres