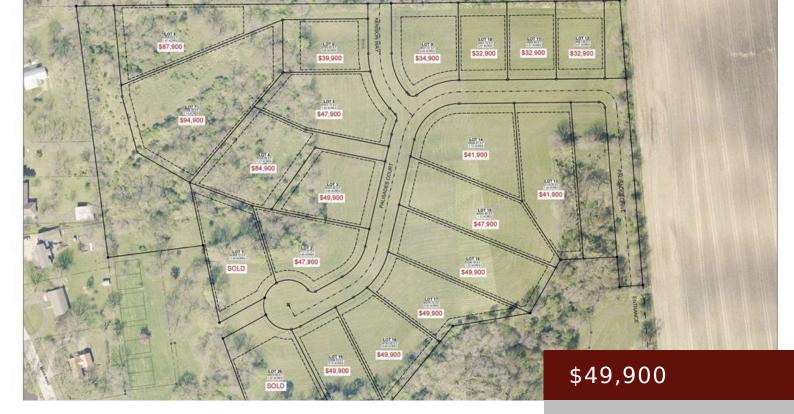

## **GPG6+Q8 IOWA FALLS, IA, USA**

https://www.1strateteam.com

Great building lot with walk out potential and nice wooded area to the back side make this a very appealing...

- Residential Lot
- LOTS & LAND
- Active

# **Basics**

Category: LOTS & LAND Type: Residential Lot

Status: Active Lot size: 38768.4 sq ft

**County:** Hardin **Zoning:** Residential-Single Family

**Acres: 0.89** acres **Price Per SQFT:** \$56,067.42