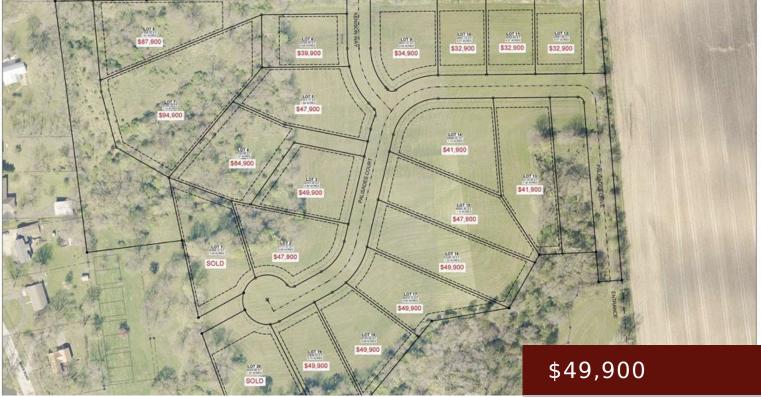

## 2516 RIVER RD, IOWA FALLS, IA 50126, USA

https://www.1strateteam.com

Great lot here that will allow for your dream home. Enjoy country feel with the amenities of town.

- LOTS & LAND
- Active

×

## Basics

Category: LOTS & LAND Status: Active County: Hardin Acres: 0.9 acres Type: Residential Lot Lot size: 39204 sq ft Zoning: Residential-Single Family Price Per SQFT: \$55,444.44