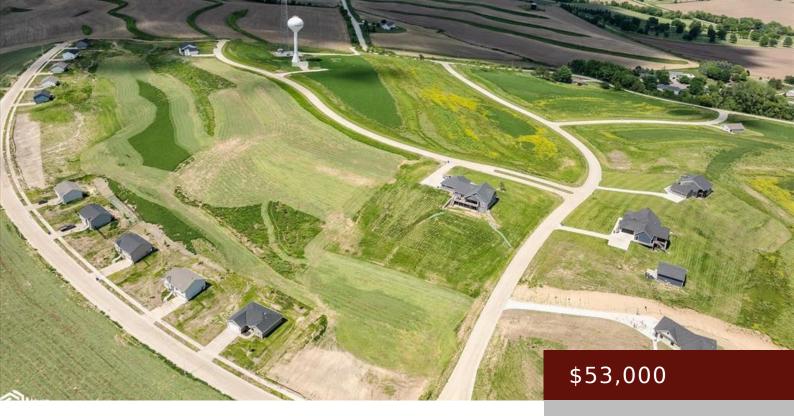

IA, https://www.lstrateteam.com

Design & Build your dream HOME! Phase 1 Estate lots available-Ranging in price from \$37,500 to \$75k. These lots have...

- Acreage, Residential Lot
- LOTS & LAND
- Active

## Basics

Category: LOTS & LAND Status: Active County: Harrison Acres: 1.26 acres Type: Acreage, Residential Lot Lot size: 54885.6 sq ft Zoning: Residential-Single Family Price Per SQFT: \$42,063.49

## Miscellaneous

Restrictions/Covenants: Other Covenants Community Name: Harvest Hills Subdivision Contingency: None