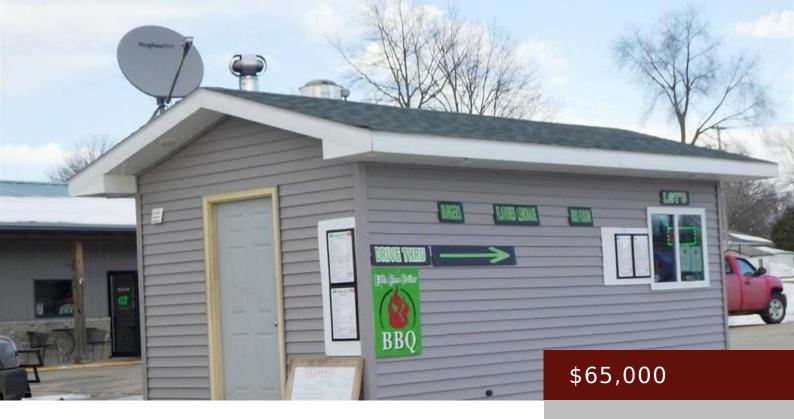

## CRESTON, IA,

https://www.1strateteam.com

Looking for a Profitable Business perfect for an Entrepreneur..

Turnkey Food Business on Hwy 34, location,location,location.. Call 641-278-0110 or stop...

- COMMERCIAL (5+ UNITS)
- Active

## **Basics**

Category: COMMERCIAL (5+ UNITS) Status: Active

Year built: 2021 County: Union

Price Per SQFT: \$375 Current Use: Food Service, Vacant

## **Building Details**

Water: City Water/Connected

**Amenities & Features** 

**Available Utilities:** Electric Separate

Parking Characteristics: None

**Heating:** Ductless Mini-Split

**Style:** Business

**Exterior:** Vinyl