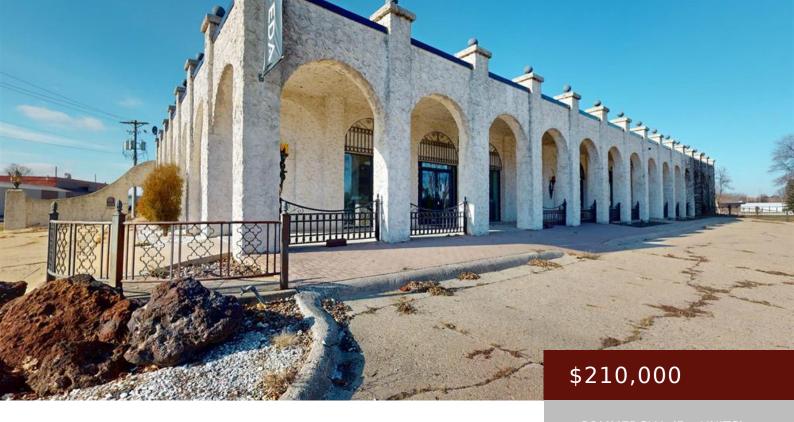

**IDA GROVE, IA,** 

https://www.1strateteam.com

- COMMERCIAL (5+ UNITS)
- Active

## **Basics**

**Category:** COMMERCIAL (5+ UNITS)

Lot size: 7405.2 sq ft

County: Ida

Price Per SQFT: \$67.74

**Status:** Active

Year built: 1978

Acres: 0.17 acres

Current Use: Beauty/Barber Shop

## **Amenities & Features**

**Available Utilities:** Electric Separate, Heating Separate, Hot

Water Separate

Parking Characteristics: Driveway - Concrete, More Prkg

Onsite for Fee

**Exterior:** Stucco

**Style:** Business