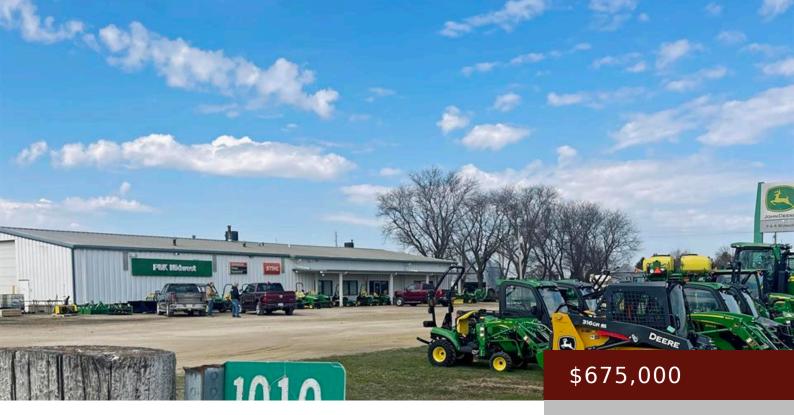

**DELMAR, IA,** https://www.lstrateteam.com

Peoples Company is proud to offer this Commercial Warehouse/ Flex property for sale in Maquoketa, Iowa, sitting on 4.82 taxable... • COMMERCIAL (5+ UNITS)

• Active

## Basics

Category: COMMERCIAL (5+ UNITS) Lot size: 209959.2 sq ft County: Clinton

Acres: 4.82 acres

**Current Use:** Business Service,Commercial,Industrial,Manufacturing,Office,Warehouse

#### Status: Active

Year built: 1967

**Zoning:** Business/Commercial

**Price Per SQFT:** \$164.47

## **Building Details**

Garage Stalls: 3 Building Total SqFt: 13872 sq ft