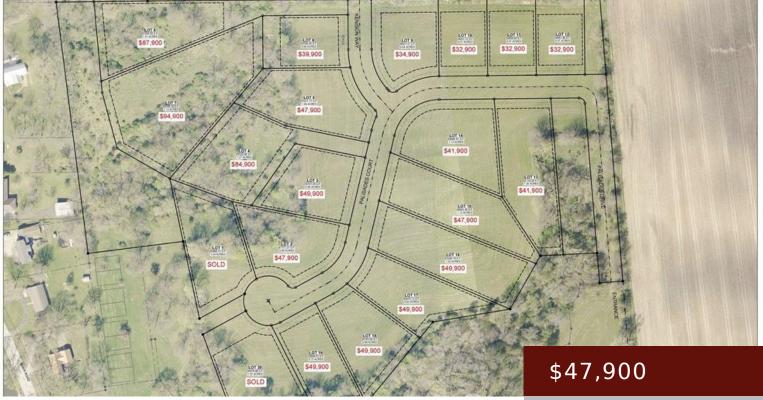

## **GPH6+29 IOWA FALLS, IA, USA**

https://www.1strateteam.com

Lot 15 Is a larger lot with trees to the back side of the lot. This lot should allow for...

×