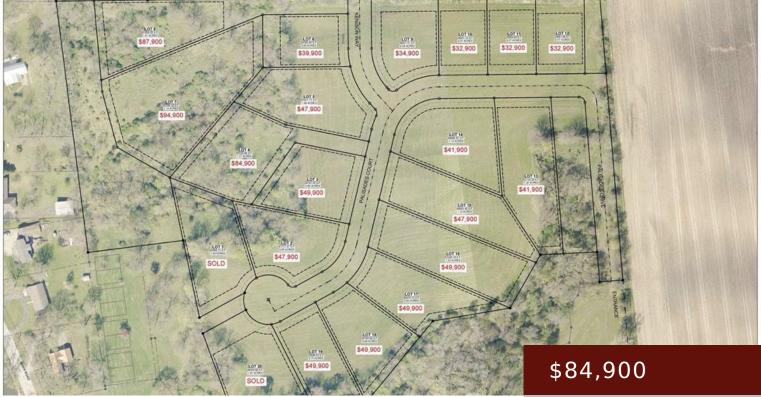

## 2428 RIVER RD, IOWA FALLS, IA 50126, USA

https://www.1strateteam.com

This is one of Palisades Estates premier lots. Situated overlooking the valley among mature trees and having walk out capability...

## Basics

Category: LOTS & LAND Status: Active County: Hardin Acres: 1.27 acres Type: Residential Lot Lot size: 55321.2 sq ft Zoning: Residential-Single Family Price Per SQFT: \$66,850.39

## Miscellaneous

**Restrictions/Covenants:** Architecture Committee,Other,Other Covenants

Contingency: None

Association: HRTI

**Community Name:** Palisades Estates

**Tax Year:** 2024