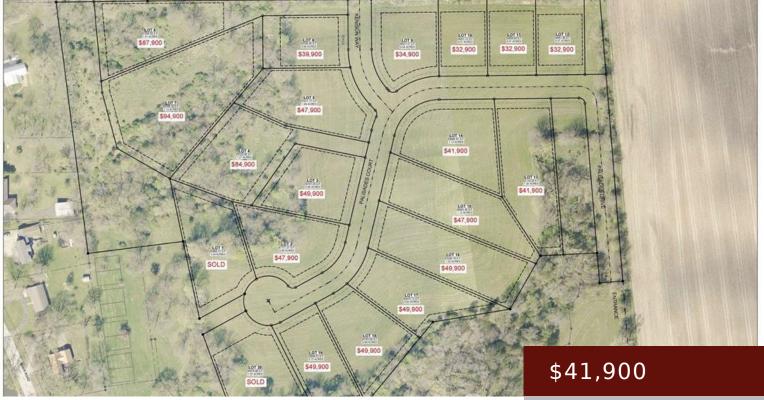

## **GPG6+9G IOWA FALLS, IA, USA**

https://www.1strateteam.com

Lot 14 features 1.13 acres and will also have great sunset views. Be sure to contact a builder to get...

- Active

×

## Basics

Category: LOTS & LAND Status: Active County: Hardin Acres: 1.13 acres Type: Residential Lot Lot size: 49222.8 sq ft Zoning: Lot,Residential-Single Family Price Per SQFT: \$37,079.65