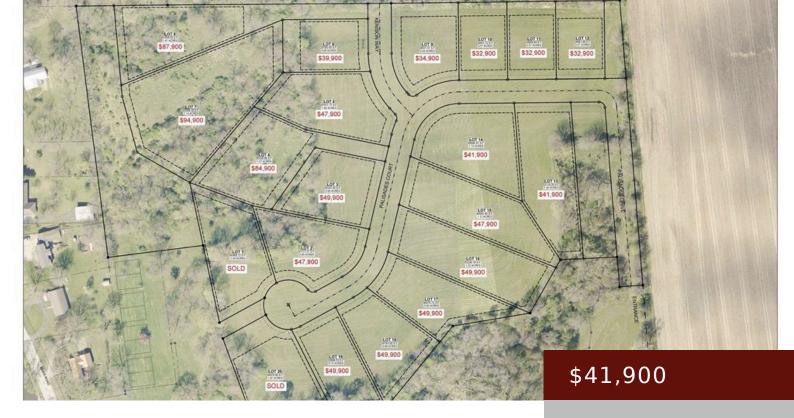

### **GPH6+68 IOWA FALLS, IA, USA**

https://www.1strateteam.com

Be sure to check out this lot in the Palisades Estates. Lot 13 features a larger lot with nice trees...

- Residential Lot
- LOTS & LAND
- Active