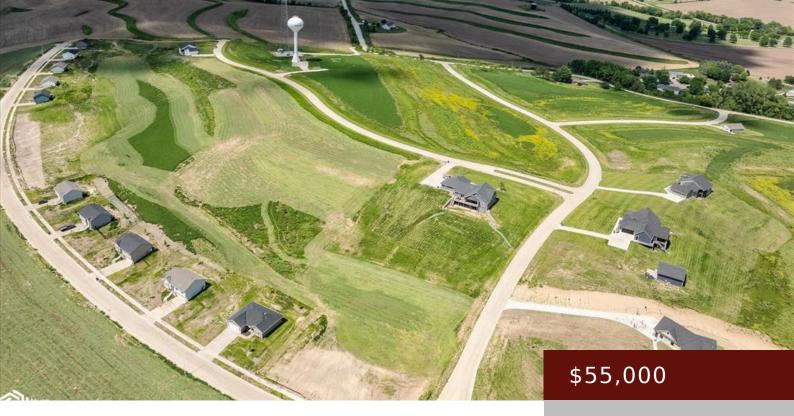

IA, https://www.lstrateteam.com

Design & Build your dream HOME! Phase 1 Estate lots available-Ranging in price from \$37,500 to \$75k. These lots have...

- Acreage, Residential Lot
- LOTS & LAND
- Active

## Basics

Category: LOTS & LAND Status: Active County: Harrison Acres: 1.15 acres Type: Acreage, Residential Lot Lot size: 50094 sq ft Zoning: Residential-Single Family Price Per SQFT: \$47,826.09

## Miscellaneous

Restrictions/Covenants: Other Covenants Community Name: Harvest Hills Subdivision Contingency: None