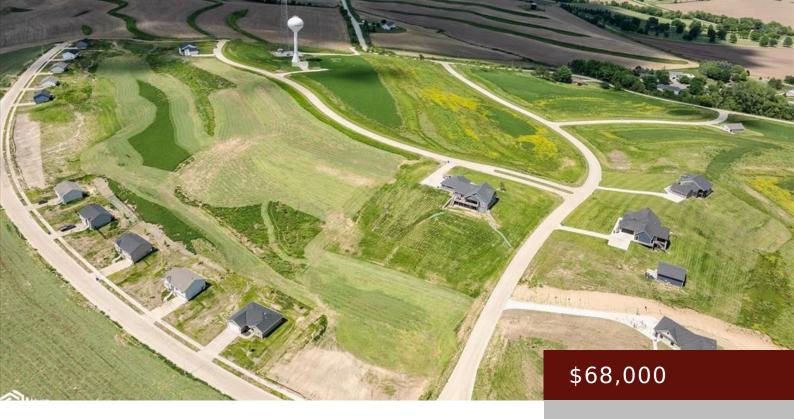

IA,

https://www.1strateteam.com

Design & Build your dream HOME! Phase 1 Estate lots available-Ranging in price from \$37,500 to \$75k. These lots have...

- Acreage, Residential Lot
- LOTS & LAND
- Active

## **Basics**

County: Harrison
Acres: 1.51 acres

Category: LOTS & LAND Type: Acreage, Residential Lot

**Status:** Active **Lot size: 65775.6** sq ft

**Zoning:** Residential-Single Family

**Price Per SQFT:** \$45,033.11

## **Miscellaneous**

**Restrictions/Covenants:** Other Covenants Contingency: None

Community Name: Harvest Hills Subdivision