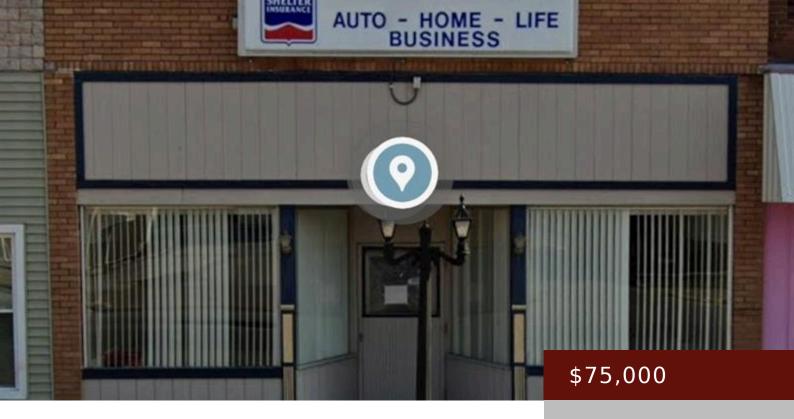

#### HAMILTON, IL,

https://www.1strateteam.com

Don't miss your chance to own this property! This is a wide open office space with lots of potential in...

- COMMERCIAL (5+ UNITS)
- Active

## **Basics**

Category: COMMERCIAL (5+ UNITS)

Year built: 1890

**Zoning:** Business/Commercial

**Current Use: Office** 

Status: Active

County: Hancock

Price Per SQFT: \$52.08

# **Building Details**

Water: City Water/Connected Building Total SqFt: 1440 sq ft

**Amenities & Features** 

Available Utilities: Electric Separate Style: Office

Parking Characteristics: Uncovered/Open,On-Street Parking Exterior: Wood