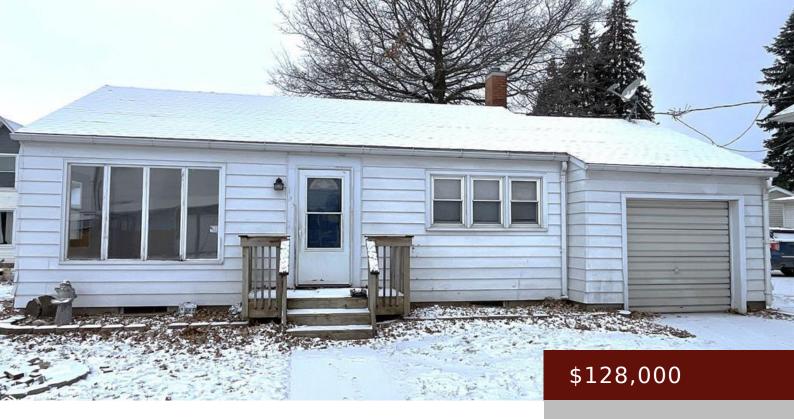

## 105 N PEARL ST, NEW SHARON, IA 50207, USA

https://www.1strateteam.com

Are you renting and ready to become a homeowner? Ready to downsize? Put your personal touch on this 2-bedroom ranch...

- 2 beds
- 1 hath
- Active
- 768 sq ft

## **Basics**

**Status:** Active

Bathrooms: 1 bath

Lot size: 60X60 sq ft

Bedrooms: 2 beds

**Area: 768** sq ft

Year built: 1950

## **Building Details**

Floor covering: Hardwood, Linoleum

**Exterior material:** Vinyl

Parking: Attached Garage, Driveway -

Concrete, Electric

**Basement:** Concrete Block, Daylight/Lookout Windows, Full, Owner Access, Storage Space