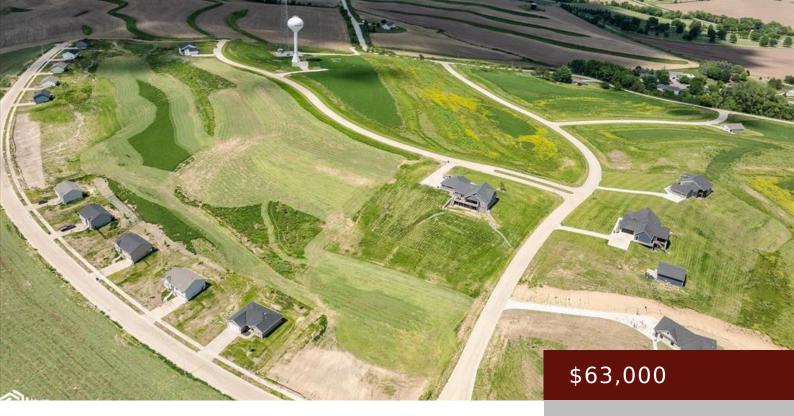

IA, https://www.lstrateteam.com

Design & Build your dream HOME! Phase 1 Estate lots available-Ranging in price from \$37,500 to \$75k. These lots have...

- Acreage, Residential Lot
- LOTS & LAND
- Active

## Basics

Category: LOTS & LAND Status: Active County: Harrison Acres: 1.1 acres Type: Acreage, Residential Lot Lot size: 47916 sq ft Zoning: Residential-Single Family Price Per SQFT: \$57,272.73

## Miscellaneous

Restrictions/Covenants: Other Covenants Community Name: Harvest Hills Subdivision Contingency: None