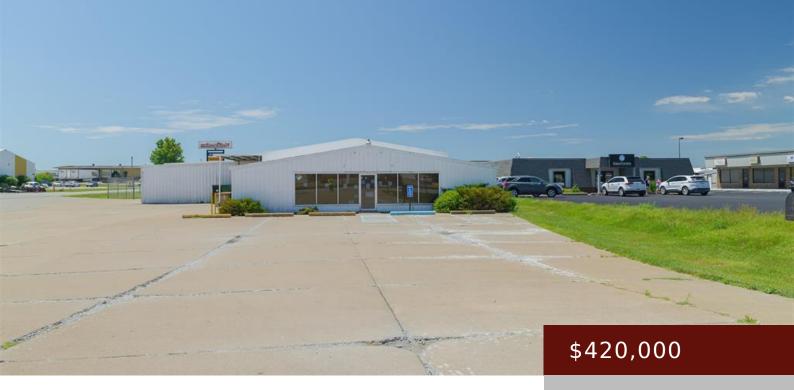

WEST BURLINGTON, IA, https://www.lstrateteam.com

HARD CORNER! HIGH TRAFFIC! This commercial property is located at the intersection of Agency and Broadway in West Burlington, IA.... • COMMERCIAL (5+ UNITS)

## Basics

Category: COMMERCIAL (5+ UNITS) Lot size: 35283.6 sq ft County: Des Moines Price Per SQFT: \$53.07 Status: Active Year built: 1972 Acres: 0.81 acres Current Use: Commercial

×