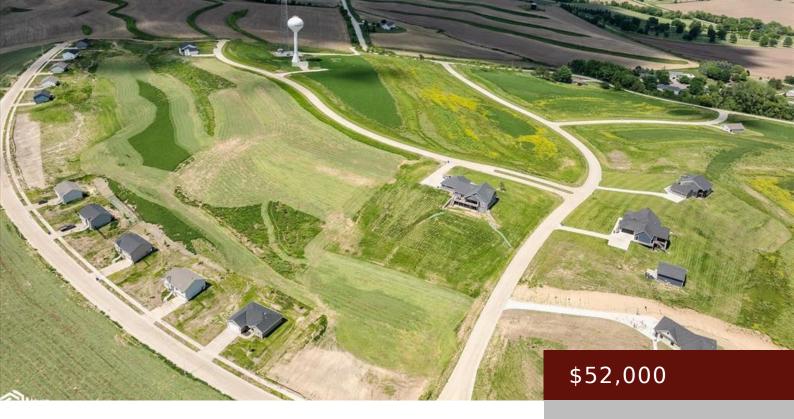

IA,

https://www.1strateteam.com

Design & Build your dream HOME! Phase 1 Estate lots available-Ranging in price from \$37,500 to \$75k. These lots have...

- Acreage, Residential Lot
- LOTS & LAND
- Active

## **Basics**

Category: LOTS & LAND

**Status:** Active

**County:** Harrison

Acres: 1.16 acres

Type: Acreage, Residential Lot

Lot size: 50529.6 sq ft

**Zoning:** Residential-Single Family

Community Name: Harvest Hills Subdivision