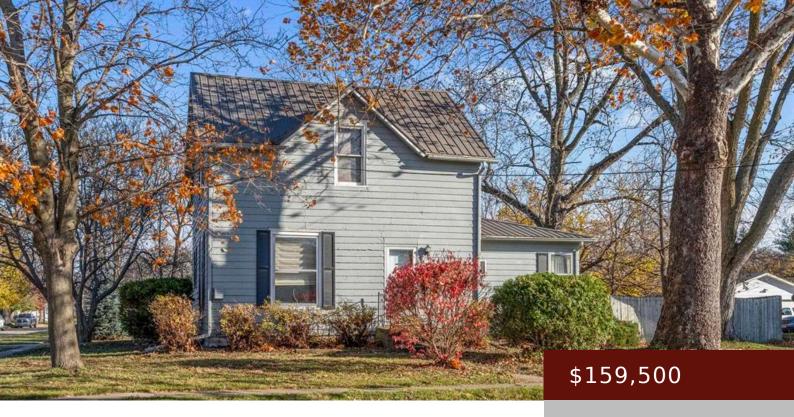

## **MOUNT PLEASANT, IA, 52641**

https://www.1strateteam.com

Home for the Holidays! This 2-story 4 bedroom, 2 bath home offers over 1900 square feet of finished living space...

- 4 heds
- 2 haths
- Active
- 1924 sq ft

## **Basics**

Status: Active Bedrooms: 4 beds

Bathrooms: 2 baths Area: 1924 sq ft

**Lot size: 90 x 134** sq ft **Year built:** 1930

## **Building Details**

Floor covering: Carpet, Hardwood, Vinyl

Exterior material: Fiber Board

Parking: Detached Garage, Driveway - Concrete,

Electric, Garage Door Opener, Storage

**Basement:** Concrete Block, Full, Storage Space, Sump Pump, Unfinished

**Roof:** Asphalt Shingles, Pitched