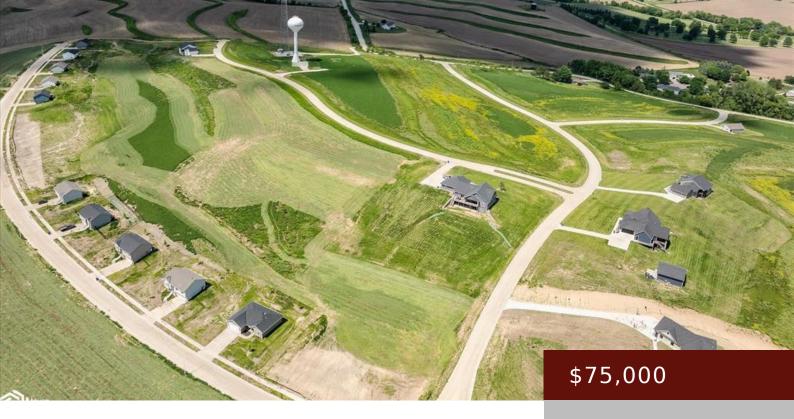

IA,

https://www.1strateteam.com

Design & Build your dream HOME! Phase 1 Estate lots available-Ranging in price from \$37,500 to \$75k. These lots have...

- Acreage, Residential Lot
- LOTS & LAND
- Active

## **Basics**

Acres: 1.94 acres

Category: LOTS & LAND Type: Acreage, Residential Lot

Status: Active Lot size: 84506.4 sq ft

**County:** Harrison **Zoning:** Residential-Single Family

**Price Per SQFT:** \$38,659.79

## **Miscellaneous**

**Restrictions/Covenants:** Other Covenants Contingency: None

Community Name: Harvest Hills Subdivision