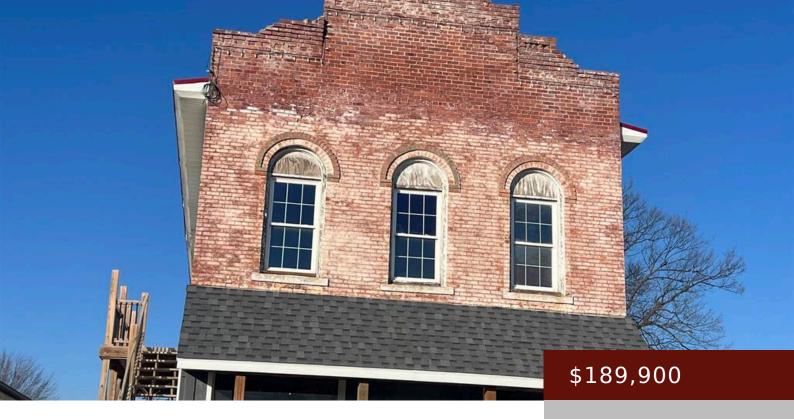

## 107 E MAIN ST, NEW LONDON, IA 52645, USA

https://www.1strateteam.com

Discover a prime real estate opportunity in the heart of the city! This spacious main-floor office is perfect for entrepreneurs...

## **Basics**

**Category:** COMMERCIAL (5+ UNITS)

Lot size: 3484.8 sq ft

**County:** Henry

Price Per SQFT: \$55.04

**Status:** Active

Year built: 1900

Acres: 0.08 acres

## **Building Details**

**Water:** City Water/Connected

**Amenities & Features** 

**Available Utilities:** Heating Common

Parking Characteristics: Unassigned

**Heating:** Forced Air

**Style:** Mixed Use

**Exterior:** Brick/Stone