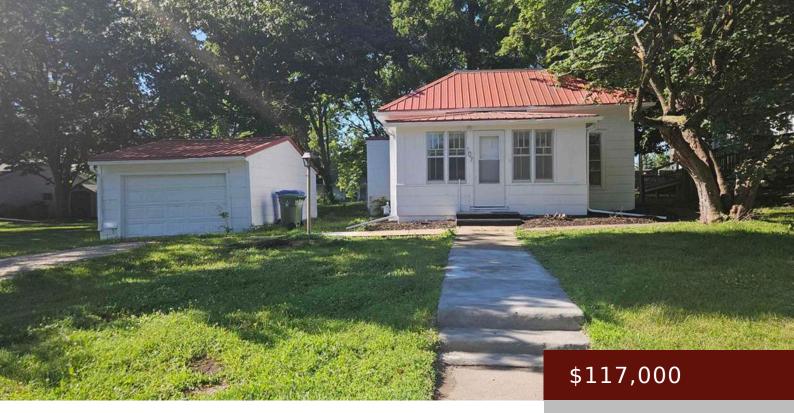

JEFFERSON, IA, 50129 https://www.lstrateteam.com

Welcome Home! This 3 Bedroom, 1 Bathroom recently renovated home is move-in ready! Just take a look at those freshly...

• 3 beds

• 1 bath

• Active

×

• 936 sq ft

## Basics

| Status: Active                                                                              | Bedrooms: 3 beds       |
|---------------------------------------------------------------------------------------------|------------------------|
| Bathrooms: 1 bath                                                                           | <b>Area: 936</b> sq ft |
| Lot size: Lot Dimensions Regular Lot: 60.00 x 132.00 Lot Area 0.18<br>Acres; 7,920 SF sq ft | Year built: 1912       |

## **Building Details**

Basement: Partial
Parking: Detached Garage

Exterior material: Other