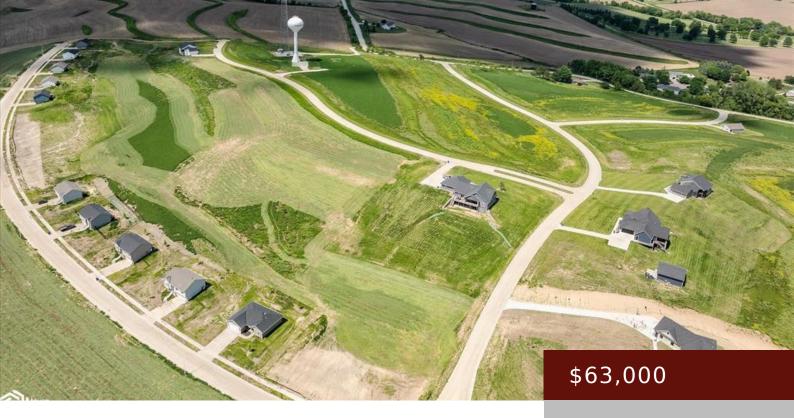

IA,

https://www.1strateteam.com

Design & Build your dream HOME! Phase 1 Estate lots available-Ranging in price from \$37,500 to \$75k. These lots have...

- Acreage, Residential Lot
- LOTS & LAND
- Active

## **Basics**

County: Harrison
Acres: 1.02 acres

Category: LOTS & LAND Type: Acreage, Residential Lot

Status: Active Lot size: 44431.2 sq ft

Zoning: Residential-Single Family

**Price Per SQFT:** \$61,764.71

## **Miscellaneous**

**Restrictions/Covenants:** Other Covenants Contingency: None

Community Name: Harvest Hills Subdivision